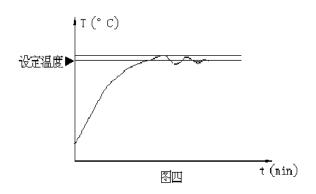

The regulation temperature is shown in the small lower digital display and can be set by means of the UP and DOWN keys. The actual temperature is shown on the large upper display.

Stability of the temperature is prefect. Please see the picture below: