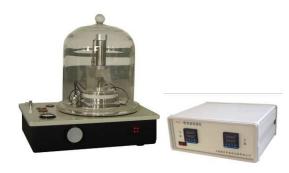

# Temperature Controller for Test Cells RY2

This temperature control unit is used to heat and to control the desired temperature of the solid insulants test cell, type RY2.

The temperature is set and adjusted digitally in the range of 0 - 200 °C.

#### **Power Ratings**

With solid test cell, type RY2:  $2 \times 500 \text{ W} = 1000 \text{ W}$ 

Dimensions: W x H x D: 300 x 200 x 250mm

Weight: 4.5kg

**Whole Set** 