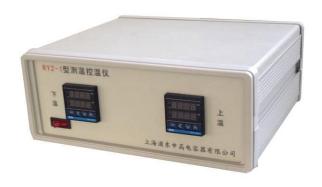

# Temperature Controller for Test Cells RY2

This temperature control unit is used to heat and to control the desired temperature of the solid insulants test cell, type RY2.

The temperature is set and adjusted digitally in the range of 0 - 200 °C.

The regulation temperature is shown in the small lower digital display and can be set by means of the UP and DOWN keys. The actual temperature is shown on the large upper display.

Stability of the temperature is prefect. Please see the picture below: