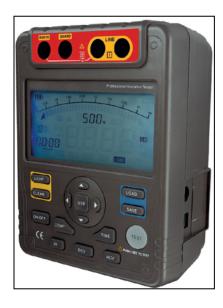

# **STRUCTURE**

| 1  | LCD                                     |
|----|-----------------------------------------|
| 2  | ■ Scroll Button                         |
| 3  | Emergency Stop                          |
| 4  | Data Clear the Display Backlight Button |
| 5  | ▼ Down Button                           |
| 6  | On/Off Button                           |
| 7  | Compare Button                          |
| 8  | Insulation Resistance Button            |
| 9  | DC Voltages measurement Button          |
| 10 | Timer Button.                           |
| 11 | AC Voltages measurement Button          |
| 12 | Test Button                             |
| 13 | USB Button                              |
| 14 | Data Store Button.                      |
| 15 | Data Recall Button                      |
| 16 | ► Scroll Button                         |

| 17 | ▲ Up Button                                      |
|----|--------------------------------------------------|
| 18 | LINE: High Voltage output input terminal         |
|    | (two plugs red test lead to one alligator clip)  |
| 19 | High voltage line shielding input terminal       |
|    | (two plugs red test lead to one alligator clip)  |
| 20 | GUARD: Grounding protection input terminal       |
|    | (one plug black test lead to one alligator clip) |
| 21 | EARTH: High resistance measurement input         |
|    | terminal (one plug green test lead to one        |
|    | alligator clip)                                  |
| 22 | Testing leads:                                   |
|    | Two plugs red test lead to one alligator clip.   |
|    | One plug black test lead to one alligator clip.  |
|    | One plug green test lead to one alligator        |
|    | clip.                                            |
|    |                                                  |