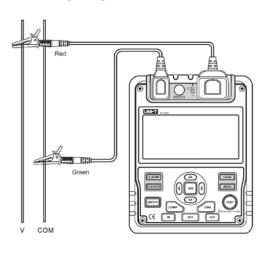

alligator clip)  |
| 19 | High voltage line shielding input terminal       |
|    | (two plugs red test lead to one alligator clip)  |
| 20 | GUARD: Grounding protection input terminal       |
|    | (one plug black test lead to one alligator clip) |
| 21 | EARTH: High resistance measurement input         |
|    | terminal (one plug green test lead to one        |
|    | alligator clip)                                  |
| 22 | Testing leads:                                   |
|    | Two plugs red test lead to one alligator clip.   |
|    | One plug black test lead to one alligator clip.  |
|    | One plug green test lead to one alligator        |
|    | clip.                                            |
|    |                                                  |

# A. Measuring Voltages



#### B. Measuring Insulation Resistance





# **Specifications**

| Basic Functions         | Range                   | Best Accuracy |
|-------------------------|-------------------------|---------------|
| Insulation Resistance   | 500kW ~ 10GW            |               |
|                         |                         |               |
|                         | 1MW*~1000GW             | ±(5%+5)       |
| Low Resistance          | 1000W                   | ±(1%+3)       |
| Testing Voltage         | 100V/250V/500V/1000V    |               |
|                         | 1000V/1500V/2500V/5000V | 0~20%         |
| DC Voltage              | 1000V                   | ±(1%+3)       |
| AC Voltage              | 750V                    | ±(1.5%+3)     |
| Special Functions       |