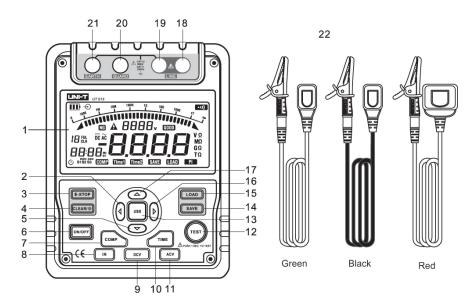

# **STRUCTURE**

| 1  | LCD                                     |
|----|-----------------------------------------|
| 2  | ■ Scroll Button                         |
| 3  | Emergency Stop                          |
| 4  | Data Clear the Display Backlight Button |
| 5  | ▼ Down Button                           |
| 6  | On/Off Button                           |
| 7  | Compare Button                          |
| 8  | Insulation Resistance Button            |
| 9  | DC Voltages measurement Button          |
| 10 | Timer Button.                           |
| 11 | AC Voltages measurement Button          |
| 12 | Test Button                             |
| 13 | USB Button                              |
| 14 | Data Store Button.                      |
| 15 | Data Recall Button                      |
| 16 | ► Scroll Button                         |

| 17 | ▲ Up Button                                      |
|----|--------------------------------------------------|
| 18 | LINE: High Voltage output input terminal         |
|    | (two plugs red test lead to one alligator clip)  |
| 19 | High voltage line shielding input terminal       |
|    | (two plugs red test lead to one alligator clip)  |
| 20 | GUARD: Grounding protection input terminal       |
|    | (one plug black test lead to one alligator clip) |
| 21 | EARTH: High resistance measurement input         |
|    | terminal (one plug green test lead to one        |
|    | alligator clip)                                  |
| 22 | Testing leads:                                   |
|    | Two plugs red test lead to one alligator clip.   |
|    | One plug black test lead to one alligator clip.  |
|    | One plug green test lead to one alligator        |
|    | clip.                                            |
|    |                                                  |