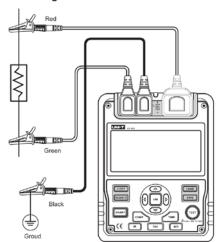

| 17 | ▲ Up Button                                      |
|----|--------------------------------------------------|
| 18 | LINE: High Voltage output input terminal         |
|    | (two plugs red test lead to one alligator clip)  |
| 19 | High voltage line shielding input terminal       |
|    | (two plugs red test lead to one alligator clip)  |
| 20 | GUARD: Grounding protection input terminal       |
|    | (one plug black test lead to one alligator clip) |
| 21 | EARTH: High resistance measurement input         |
|    | terminal (one plug green test lead to one        |
|    | alligator clip)                                  |
| 22 | Testing leads:                                   |
|    | Two plugs red test lead to one alligator clip.   |
|    | One plug black test lead to one alligator clip.  |
|    | One plug green test lead to one alligator        |
|    | clip.                                            |
|    |                                                  |

# A. Measuring Voltages